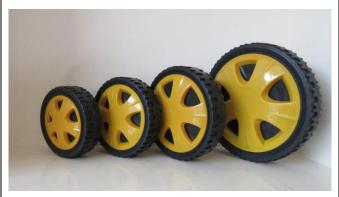

# **Section 1: Company Overview**

| Company Overview                        |                                                           |                               |                        |  |  |  |
|-----------------------------------------|-----------------------------------------------------------|-------------------------------|------------------------|--|--|--|
| 1.1 Legal Validity                      |                                                           |                               |                        |  |  |  |
| Does the company have a valid           | No. □ No.                                                 | Business License              | 91330421065633         |  |  |  |
| business license?                       | ⊠ Yes □ No                                                | Number:                       | 271K                   |  |  |  |
| Voor Fatablished                        | 10/Apr/2012                                               | Validity Period:              | 10/Apr./2013           |  |  |  |
| Year Established:                       | 10/Apr./2013                                              |                               | 31/Dec./2049           |  |  |  |
| Export Experience:                      | 7                                                         | Industry Experience:          | 7                      |  |  |  |
| Registered Address:                     | No.12, Shanying Road, Huim<br>Province, China             | nin Street, Jiashan County, J | liaxing City, Zhejiang |  |  |  |
| Company Address:                        | No.12, Shanying Road, Huim<br>Province, China             | nin Street, Jiashan County, J | liaxing City, Zhejiang |  |  |  |
| Is it listed company?                   | ☐ Yes ☒ No                                                | Company Stock Code            | N/A                    |  |  |  |
| Annual review conducted by              |                                                           | Reviewed By:                  | Jiashan Marketing      |  |  |  |
| the Industrial & Commercial             |                                                           |                               | Supervision            |  |  |  |
| Bureau?                                 |                                                           |                               | Authority              |  |  |  |
| Registered Capital:                     | RMB 15,500,000                                            |                               |                        |  |  |  |
| Corporate Representative:               | Ms. Meihua Chen                                           |                               |                        |  |  |  |
| Industry:                               | Bus Wheels & Tires                                        |                               |                        |  |  |  |
| Business Type:                          | ☐ Manufacturer ☐ Trading Company ☒ Manufacturer & Trading |                               |                        |  |  |  |
| Визшезз туре.                           | Company                                                   |                               |                        |  |  |  |
|                                         | □ Private Owner □ Public Company □ Joint Venture          |                               |                        |  |  |  |
| Type of Ownership:                      | ☐ Stated Owned ☐                                          | Sole Proprietorship           | Other                  |  |  |  |
| Products /Service:                      | Rubber Wheel; Plastic Whee                                |                               |                        |  |  |  |
| 1.2 Company Building Informati          | on                                                        |                               |                        |  |  |  |
| Certification Type:                     |                                                           |                               |                        |  |  |  |
|                                         |                                                           | ease Agreement                | tory Officer Claimed   |  |  |  |
| Total Building Size: 8,                 |                                                           |                               |                        |  |  |  |
| • · · · · · · · · · · · · · · · · · · · | 2                                                         |                               |                        |  |  |  |
| Office Size:                            | <u>m<sup>2</sup></u>                                      |                               |                        |  |  |  |
|                                         |                                                           |                               |                        |  |  |  |
|                                         |                                                           |                               |                        |  |  |  |