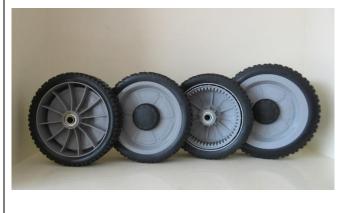

# **Section 5: Production Capacity**

| Production Capacity        |               |                 |              |                       |          |                    |                |  |  |
|----------------------------|---------------|-----------------|--------------|-----------------------|----------|--------------------|----------------|--|--|
| 5.1 Annual Production      | Capacity (P   | revious Year)   |              |                       |          |                    |                |  |  |
| Rubber Wheel: 1,800,000    | ) pcs, Plasti | c Wheel: 1,100, | 000 p        | ocs                   |          |                    |                |  |  |
| 5.2 Production Capacity    | /             |                 |              |                       |          |                    |                |  |  |
| Product Name               |               | Production      | Line         | Capacity              | Actua    | l Units Produced ( | Previous Year) |  |  |
| Rubber Wheel               |               | 170,000 pcs p   | er mo        | onth                  | 1,800,   | 1,800,000 pcs      |                |  |  |
| Plastic Wheel 100,00       |               |                 | er mo        | onth                  | 1,100,   | 000 pcs            |                |  |  |
| 5.3 Production Machine     | ery           |                 |              |                       |          |                    |                |  |  |
| Machine Name               | Brand         | & Model No.     | del No. Quan |                       | Number   | of Year(s) Used    | Condition      |  |  |
| Mixing Machine             | N/A           |                 | 1            |                       | 4        |                    | Acceptable     |  |  |
| Plastic Injection Machine  | SB3300        | J6              | 7            |                       | 5        |                    | Acceptable     |  |  |
| Vulcanizing Machine-1      | N/A           |                 | 12           |                       | 4        |                    | Acceptable     |  |  |
| Vulcanizing Machine-2      | N/A           |                 | 1            |                       | 7        |                    | Acceptable     |  |  |
| Refining Machine           | N/A           |                 | 1            |                       | 7        |                    | Acceptable     |  |  |
| Rubber Extruder            | N/A           |                 | 1            |                       | 1        |                    | Acceptable     |  |  |
| 5.4 Testing Machinery      |               |                 |              |                       |          |                    |                |  |  |
| Machine Name               | Brand         | & Model No.     | Quantity     |                       | Number   | of Year(s) Used    | Condition      |  |  |
| Vulcanizing Machine        | N/A           |                 | 1            |                       | 4        |                    | Acceptable     |  |  |
| Tensile Testing Machine    | N/A           |                 | 1            |                       | 4        |                    | Acceptable     |  |  |
| Load Capacity Measuring    | N/A           |                 | 1            |                       | 4        |                    | Acceptable     |  |  |
| Machine                    | 14/73         | •               |              |                       | т        |                    | Лосоргавіс     |  |  |
| 5.5 Subcontractors         |               |                 |              | 1                     |          |                    |                |  |  |
| Subcontractor Name         | Product       | Subcontracted   | d            | Volume                | Supplied | Cooperation P      | eriod (Years)  |  |  |
| N/A                        | N/A           |                 |              | N/A                   |          | N/A                |                |  |  |
| 5.6 if the factory has tes | sting capab   | ility(including |              | ☐ Yes                 |          | ☑ No               |                |  |  |
| qualified staff, equipme   |               |                 |              |                       |          |                    |                |  |  |
| by any orgnization&am      | p; 3rd parti  | es & clien      | t)           |                       |          |                    |                |  |  |
| 5.7 Subcontractors Typ     | е             |                 |              | ☐ Order outsourcing   |          |                    |                |  |  |
|                            |               |                 |              | ☐ Process outsourcing |          |                    |                |  |  |
|                            |               |                 |              | No need to outsource  |          |                    |                |  |  |
|                            |               |                 |              |                       |          |                    |                |  |  |
| 5.8 Equipment Number       |               |                 |              | N/A                   |          |                    |                |  |  |
| 5.9 Production Line Nu     | mber          |                 |              | N/A                   |          |                    |                |  |  |
| 5.10 Work Instruction      |               |                 |              | Yes                   |          | No No              |                |  |  |
| 5.11 Clear Production P    |               |                 |              | Yes                   |          | No No              |                |  |  |
| 5.12 Production Manage     |               |                 |              | Yes                   |          | No No              |                |  |  |
| 5.13 Production Contro     | i Capability  |                 |              | ☐ Yes                 | <u> </u> | ☑ No               |                |  |  |