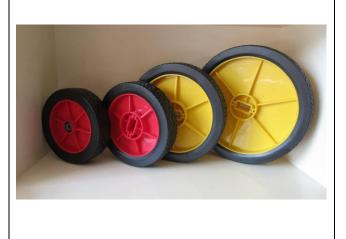

# **Section 5: Production Capacity**

| Production Capacity        |               |                 |              |                       |          |                    |                |  |  |
|----------------------------|---------------|-----------------|--------------|-----------------------|----------|--------------------|----------------|--|--|
| 5.1 Annual Production      | Capacity (P   | revious Year)   |              |                       |          |                    |                |  |  |
| Rubber Wheel: 1,800,000    | ) pcs, Plasti | c Wheel: 1,100, | 000 p        | ocs                   |          |                    |                |  |  |
| 5.2 Production Capacity    | /             |                 |              |                       |          |                    |                |  |  |
| Product Name               |               | Production      | Line         | Capacity              | Actua    | l Units Produced ( | Previous Year) |  |  |
| Rubber Wheel               |               | 170,000 pcs p   | er mo        | onth                  | 1,800,   | 1,800,000 pcs      |                |  |  |
| Plastic Wheel 100,00       |               |                 | er mo        | onth                  | 1,100,   | 000 pcs            |                |  |  |
| 5.3 Production Machine     | ery           |                 |              |                       |          |                    |                |  |  |
| Machine Name               | Brand         | & Model No.     | del No. Quan |                       | Number   | of Year(s) Used    | Condition      |  |  |
| Mixing Machine             | N/A           |                 | 1            |                       | 4        |                    | Acceptable     |  |  |
| Plastic Injection Machine  | SB3300        | J6              | 7            |                       | 5        |                    | Acceptable     |  |  |
| Vulcanizing Machine-1      | N/A           |                 | 12           |                       | 4        |                    | Acceptable     |  |  |
| Vulcanizing Machine-2      | N/A           |                 | 1            |                       | 7        |                    | Acceptable     |  |  |
| Refining Machine           | N/A           |                 | 1            |                       | 7        |                    | Acceptable     |  |  |
| Rubber Extruder            | N/A           |                 | 1            |                       | 1        |                    | Acceptable     |  |  |
| 5.4 Testing Machinery      |               |                 |              |                       |          |                    |                |  |  |
| Machine Name               | Brand         | & Model No.     | Quantity     |                       | Number   | of Year(s) Used    | Condition      |  |  |
| Vulcanizing Machine        | N/A           |                 | 1            |                       | 4        |                    | Acceptable     |  |  |
| Tensile Testing Machine    | N/A           |                 | 1            |                       | 4        |                    | Acceptable     |  |  |
| Load Capacity Measuring    | N/A           |                 | 1            |                       | 4        |                    | Acceptable     |  |  |
| Machine                    | 14/73         | •               |              |                       | т        |                    | Лосоргавіс     |  |  |
| 5.5 Subcontractors         |               |                 |              | 1                     |          |                    |                |  |  |
| Subcontractor Name         | Product       | Subcontracted   | d            | Volume                | Supplied | Cooperation P      | eriod (Years)  |  |  |
| N/A                        | N/A           |                 |              | N/A                   |          | N/A                |                |  |  |
| 5.6 if the factory has tes | sting capab   | ility(including |              | ☐ Yes                 |          | ☑ No               |                |  |  |
| qualified staff, equipme   |               |                 |              |                       |          |                    |                |  |  |
| by any orgnization&am      | p; 3rd parti  | es & clien      | t)           |                       |          |                    |                |  |  |
| 5.7 Subcontractors Typ     | е             |                 |              | ☐ Order outsourcing   |          |                    |                |  |  |
|                            |               |                 |              | ☐ Process outsourcing |          |                    |                |  |  |
|                            |               |                 |              | No need to outsource  |          |                    |                |  |  |
|                            |               |                 |              |                       |          |                    |                |  |  |
| 5.8 Equipment Number       |               |                 |              | N/A                   |          |                    |                |  |  |
| 5.9 Production Line Nu     | mber          |                 |              | N/A                   |          |                    |                |  |  |
| 5.10 Work Instruction      |               |                 |              | Yes                   |          | No No              |                |  |  |
| 5.11 Clear Production P    |               |                 |              | Yes                   |          | No No              |                |  |  |
| 5.12 Production Manage     |               |                 |              | Yes                   |          | No No              |                |  |  |
| 5.13 Production Contro     | i Capability  |                 |              | ☐ Yes                 | <u> </u> | ☑ No               |                |  |  |