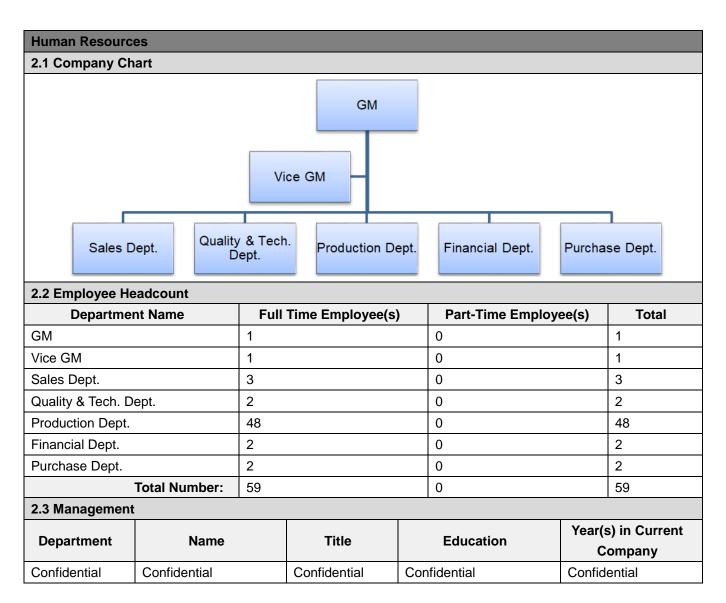

#### **Section 2: Human Resources**

| Report No:   | 20152114_P+T | Report date:   | 12/Mar./2020 | Assessed By | Nemo Hu |          |         |  |
|--------------|--------------|----------------|--------------|-------------|---------|----------|---------|--|
| CONFIDENTIAL |              | All Rights Res | served       |             |         | Page No: | 6 of 23 |  |